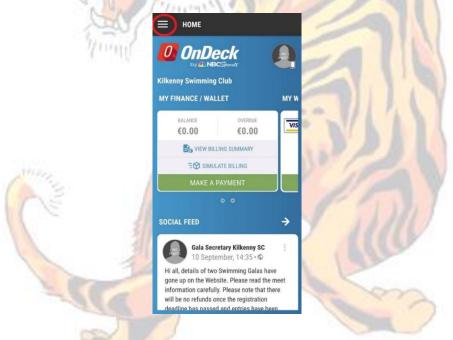

## How to Pre-order Club Gear using OnDeck

Open the app, sign in using your log in details and tap the 3 lines in the corner of the screen. Shown circled below

On the menu drop down click on "Event & Jobs" shown circled below.