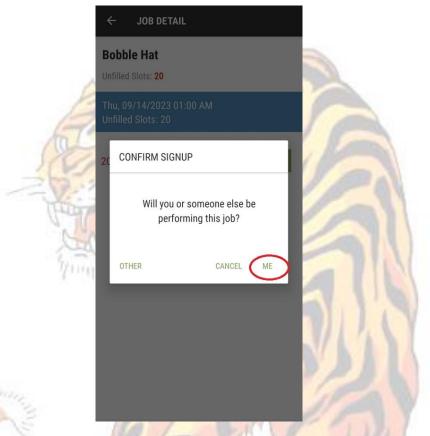

This will bring up a confirmation window that you wish to sign up, tap the button that states me, shown circled below, so we know which account to invoice for payment

This will bring you back to the item screen and your name will now be displayed here. If the order needs cancelling, prior to the deadline the delete button (as shown by the arrow below) can be selected and the pre-order for that item will be cancelled. This does not apply after the deadline has passed and invoices will be sent and payment expected based on the items selected at the deadline.