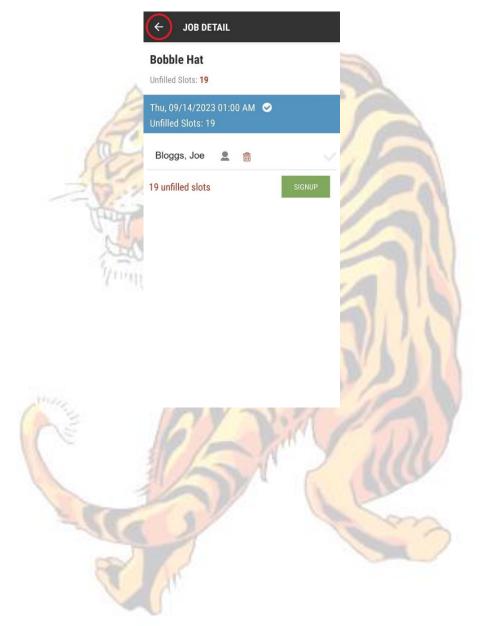

This will bring up a confirmation window that you wish to sign up, tap the button that states me, shown circled below, so we know which account to invoice for payment

This will bring you back to the item screen and your name will now be displayed here. If the order needs cancelling, prior to the deadline the delete button (as shown by the arrow below) can be selected and the pre-order for that item will be cancelled. This does not apply after the deadline has passed and invoices will be sent and payment expected based on the items selected at the deadline.

| 1 | ← JOB DETAIL                     |  |
|---|----------------------------------|--|
| Č | Bobble Hat<br>Unfilled Slots: 19 |  |
|   | Thu, 09/14/2023 01:00 AM <       |  |
|   | Bloggs, Joe 💄 💼 🦯 🗸 🗸            |  |
|   | 19 unfilled slots SIGNUP         |  |